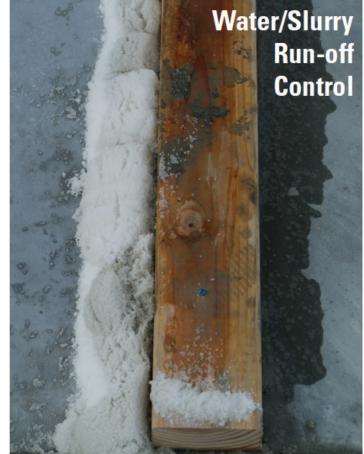

| ltem                   |
|------------------------|
| Slurry Dry - 20 lb Box |
| Slurry Dry - 50 lb Box |

Slurry Dry gives contractors a conveniet way to contain water/slurry run-off on the job site, saving valuable time and helping to avoid costly clean up costs. Simply pour the super absorbant compound powder in the flow path of water and slurry to prevent it from reaching stormwater drains, and other areas where it may cause stains or other damage. The compound absorbs 1,000 times its weight in water, converting it to a solid that can easily gathered and disposed of as a non-hazardous waste.