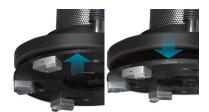

Single Arrow Diamond Trapezoids with Magnetic Quick Change Grinding Attachment

Quick Change Flex Plate provides more consistent pressure to deliver superior results.

Grinds right up against walls

Super Pucks with Magnetic Quick Change Grinding Attachment