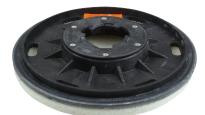

Single Arrow Diamond Trapezoids with Magnetic Quick Change Grinding Attachment

Quick Change Flex Plate provides more consistent pressure to deliver superior results.

Grinds right up against walls

Super Pucks with Magnetic Quick Change Grinding Attachment