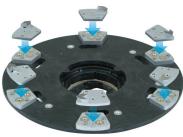

## **Optional Configurations:**

- 15" Brush Cover with 15" Pad Driver and a box of 15" White Pads
- 17" Brush Cover with Dust Port and Hose with 1-1/2" to 2" Adapter and Floating Dust Shroud
- 17" Magnetic Quick Change Grinding Attachment with 6 Single Arrow Diamond Trapezoids - 16-20g or 30-40g

Single Arrow Diamond Trapezoids with Magnetic Quick Change Grinding Attachment

Quick Change Flex Plate provides more consistent pressure to deliver superior results.

Grinds right up against walls

Super Pucks with Magnetic Quick Change Grinding Attachment