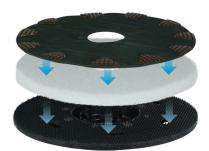

Converting between 15" and 17" is fast and easy.

Deluxe Pad Driver with 17" White Pad

## **Versatile System**

Use the DiamaShine Polisher/Edger for surface prep, grinding and polishing concrete floors. Changing configurations is fast and easy.

DiamaDots with White Pad and Deluxe Pad Driver