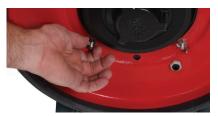

Converting between 15" and 17" is fast and easy.

Deluxe Pad Driver with 17" White Pad