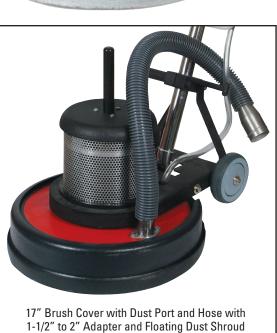

## **Optional Configurations:**

- 15" Brush Cover with 15" Pad Driver and a box of 15" White Pads
- 17" Brush Cover with Dust Port and Hose with 1-1/2" to 2" Adapter and Floating Dust Shroud
- 17" Magnetic Quick Change Grinding Attachment with 6 Single Arrow Diamond Trapezoids - 16-20g or 30-40g