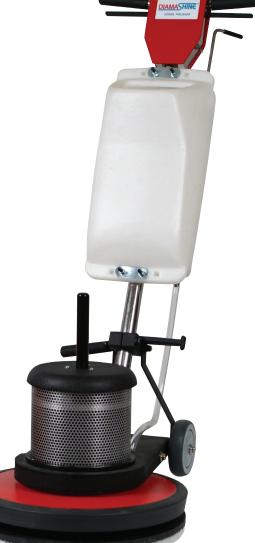

## **Versatile System**

Use the DiamaShine Polisher/Edger for surface prep, grinding and polishing concrete floors. Changing configurations is fast and easy.

DiamaDots with White Pad and Deluxe Pad Driver