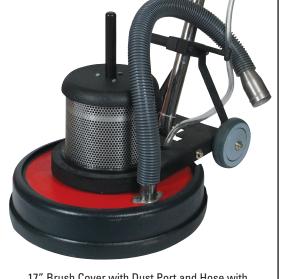

## **Optional Configurations:**

- 15" Brush Cover with 15" Pad Driver and a box of 15" White Pads
- 17" Brush Cover with Dust Port and Hose with 1-1/2" to 2" Adapter and Floating Dust Shroud
- 17" Magnetic Quick Change Grinding Attachment with 6 Single Arrow Diamond Trapezoids - 16-20g or 30-40g