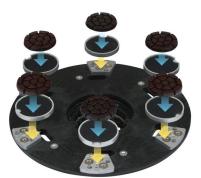

Single Arrow Diamond Trapezoids with Magnetic Quick Change Grinding Attachment

Quick Change Flex Plate provides more consistent pressure to deliver superior results.

Grinds right up against walls

Super Pucks with Magnetic Quick Change Grinding Attachment