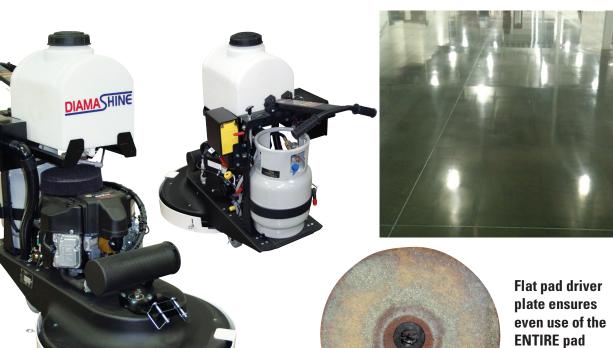

## **DIAMASHINE**<sup>®</sup> Burnisher

## **Features:**

- The first and only 27" Propane Burnisher designed specifically for burnishing concrete floors. Through repeated testing, balance, head pressure, angle of attack and speed have all been optimized for maximum production.
- Average production rate of over 3,000 SF per hour when used with DiamaShine HD diamond impregnated pads. No other 27" burnisher/pad combo even comes close.
- When used with DiamaShine 400G HD Diamond Impregnated Pads it is possible to remove all or nearly all of the white surface laitance commonly found on today's big box store slabs in just two passes, allowing specified gloss levels to be achieved.
- Wet burnishing option for producing the highest gloss of any 27" burnisher.
- Dust filtration for dry burnishing

## **Specifications**

| Frame           | Powder Coated Cast Aluminium Alloy                            |
|-----------------|---------------------------------------------------------------|
| Engine          | 18HP 603cc Kawasaki, EPA & CARB certified                     |
| Ignition        | 12 Volt Battery Starter                                       |
| Fuel Tank       | 20 lbs, Steel with Overfill Protection                        |
| Warranty        | 2 yr on engine, 1 yr on machine, 90 days on<br>wearable parts |
| Performance     | Burnish 3,000 SF/HR                                           |
| Driver          | 27" Flat Steel                                                |
| Pad Size        | 27"                                                           |
| Water Tank      | 8 Gallon Single Feed                                          |
| Width           | 29"                                                           |
| Length          | 53″                                                           |
| Height          | 46″                                                           |
| Weight          | 250 lbs                                                       |
| Shipping Weight | 290 lbs                                                       |